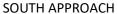

## REEDSBURG ROAD BRIDGE BRIDGE No: WAY(CHE)-TR 85-0.25

**ELEVATION** 

LOCATION: Reedsburg Road over Fox Run; 2/3 mile North of West Old Lincoln Way (US 30A)

EXISTING STRUCTURE: 2-Span Thru Girder; wood deck on Stringer, Floor beam and Concrete Abutments

Deck Width = 12' Face To Face Girder

PROPOSED STRUCTURE: Prestressed Composite Concrete Box Beam Supported on Reinforced Concrete Abutment with

Steel Piles

Deck Width = 24-0" Face to Face Railing

PROJECT FINANCING: Federal Funds and Auto License & Gas Tax Funds