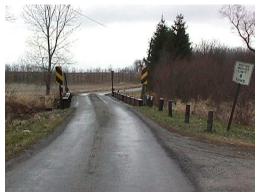

## REEDSBURG ROAD BRIDGE BRIDGE No: WAY(CHE)-TR 85-0.25

**ELEVATION** 

LOCATION: Reedsburg Road over Fox Run; 2/3 mile North of West Old Lincoln Way (US 30A)

EXISTING STRUCTURE: 2-Span Thru Girder; wood deck on Stringer, Floor beam and Concrete Abutments