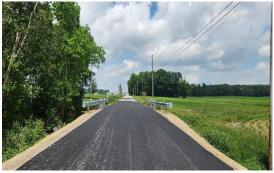

## CANAAN CENTER ROAD BRIDGE BRIDGE No: WAY-CR 51-2.58

**ELEVATION** 

LOCATION: Canaan Center Road over Little Apple Creek; 300 feet North of Fox Lake Rd. (CR 221)

EXISTING STRUCTURE: Single-Span Wood Deck/Steel Stringer and Concrete Abutment with H-Piles.

Deck Width = 19.2' Toe to Toe of Concrete Railing

PROPOSED STRUCTURE: 18'-0" (15.5'-0" clear span) precast concrete box beam on existing concrete abutment

with H-Pile.

Deck Width = 21-0" Face to Face Railing