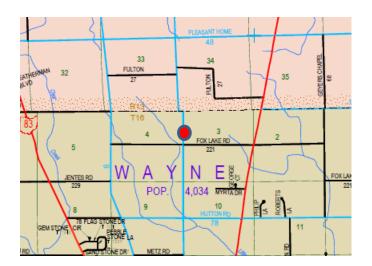

## CANAAN CENTER ROAD BRIDGE BRIDGE No: WAY-CR 51-2.58

**ELEVATION** 

LOCATION: Canaan Center Road over Little Apple Creek; 300 feet North of Fox Lake Rd. (CR 221)

EXISTING STRUCTURE: Single-Span Wood Deck/Steel Stringer and Concrete Abutment with H-Piles.