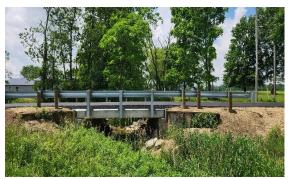

## CANAAN CENTER ROAD BRIDGE BRIDGE No: WAY-CR 51-2.58

**ELEVATION** 

LOCATION: Canaan Center Road over Little Apple Creek; 300 feet North of Fox Lake Rd. (CR 221)

EXISTING STRUCTURE: Single-Span Wood Deck/Steel Stringer and Concrete Abutment with H-Piles.

Deck Width = 19.2' Toe to Toe of Concrete Railing

PROPOSED STRUCTURE: 18'-0" (15.5'-0" clear span) precast concrete box beam on existing concrete abutment

with H-Pile.

Deck Width = 21-0" Face to Face Railing